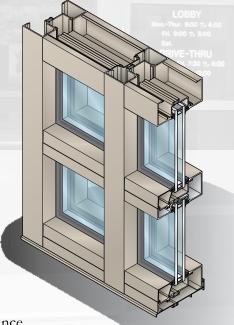

## STOREF RONT SYSTEMS SERIES 451 & IT451 CENTER GLAZE

- Series 451 2" x 4-1/2"
  - (50.8 x 114.3 mm) Non-Thermal
- Series IT451 2" x 4-1/2"
  (50.8 x 114.3 mm) Thermal
- 1" (25 mm) Glazing Infills
- Injection Molded Water Deflectors
- Screw Spline Assembly
- Shear Block Assembly
- Stacking Installation Option
- Full Range of Accessory Components
- Available in Anodized or Painted Finishes

Series IT451 offers improved thermal performance

using the Poly-Aluminizer<sup>TM</sup> and Struct-Link<sup>TM</sup> Thermal Break Technology. Series 451 and IT451 may be interior or exterior glazed. A top load E.P.D.M. gasket is used to position and weatherseal the glass in the aluminum pocket. Center Glazed Systems are compatible with all United States Aluminum Entrance Doors.