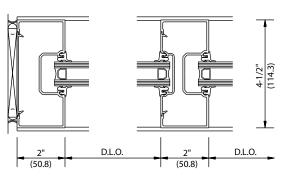

## **SERIES 451 & IT451 STOREFRONTS TYPICAL DETAILS**

For Specifications, Details, and Testing Data go to **usalum.com**.

Series 451

Series IT451

(2) mom HORIZONTAL

NOT TO SCALE

(50.8)

D.L.O.