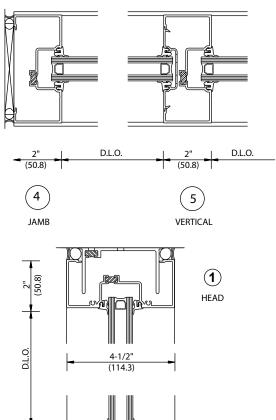

## **SERIES 451 & IT451 STOREFRONTS TYPICAL DETAILS**

For Specifications, Details, and Testing Data go to **usalum.com**.

Series 451

Series IT451

(2) mom HORIZONTAL

NOT TO SCALE

(50.8)

D.L.O.