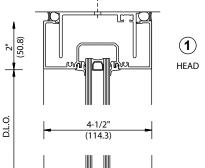

## **SERIES 451 & IT451 STOREFRONTS TYPICAL DETAILS**

For Specifications, Details, and Testing Data go to **usalum.com**.

Series 451

Series IT451

(2) mom HORIZONTAL

NOT TO SCALE

(50.8)

D.L.O.