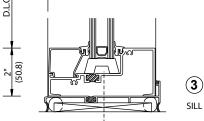

## **SERIES 451 & IT451 STOREFRONTS TYPICAL DETAILS**

For Specifications, Details, and Testing Data go to **usalum.com**.

Series 451

Series IT451

(2) mom HORIZONTAL

NOT TO SCALE

(50.8)

D.L.O.