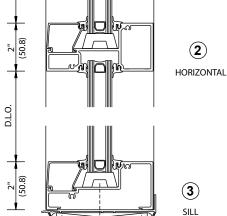

## **SERIES 451 & IT451 STOREFRONTS TYPICAL DETAILS**

For Specifications, Details, and Testing Data go to **usalum.com**.

Series 451

Series IT451

(2) mom HORIZONTAL

NOT TO SCALE

(50.8)

D.L.O.