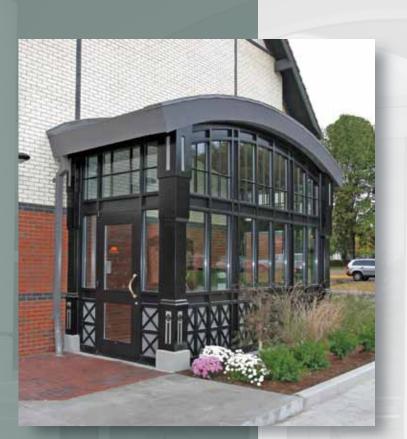

Series IT451 offers improved thermal performance

using the Poly-Aluminizer<sup>TM</sup> and Struct-Link<sup>TM</sup> Thermal Break Technology. Series 451 and IT451 may be interior or exterior glazed. A top load E.P.D.M. gasket is used to position and weatherseal the glass in the aluminum pocket. Center Glazed Systems are compatible with all United States Aluminum Entrance Doors.